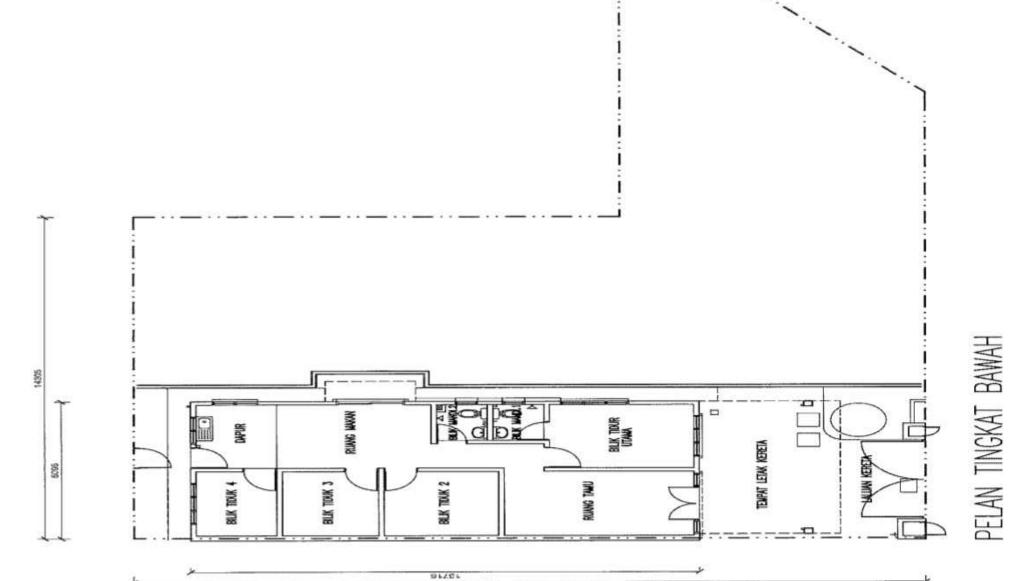

#### UNIT LAYOUT (INTERMEDIATE)

#### UNIT LAYOUT ENDLOT

#### UNIT LAYOUT CORNER

### UNIT LAYOUT CORNER (PT40269)

BEETS