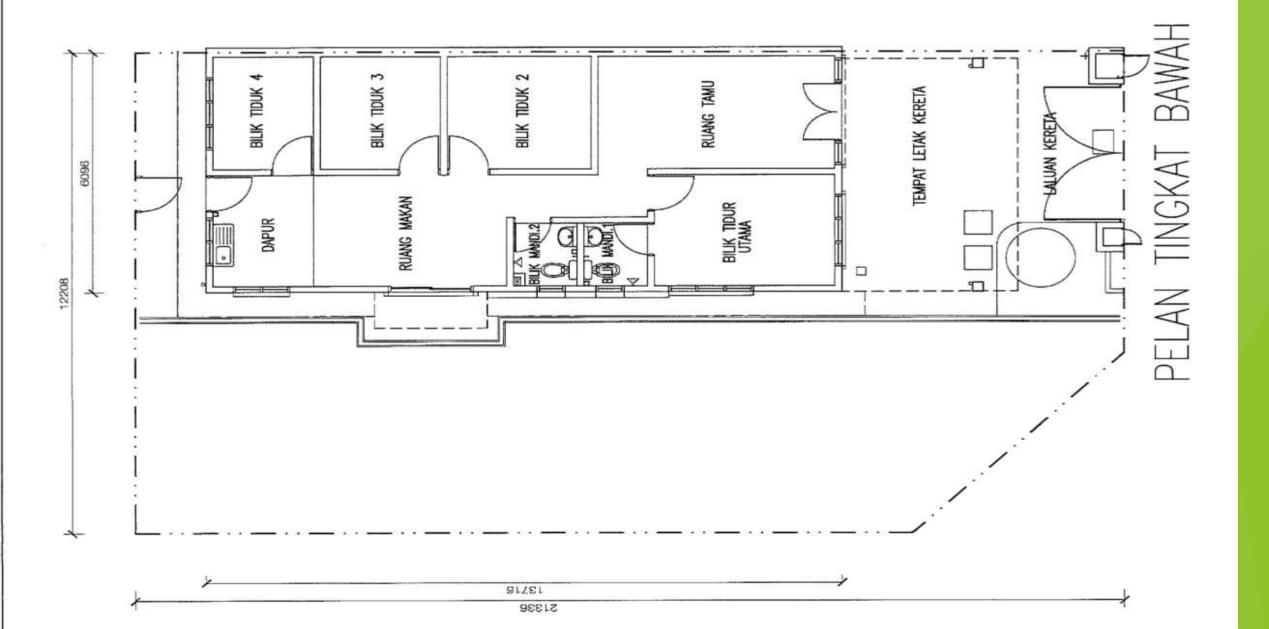

ALAN BUKIT CERAKAH
- GPS CODE: 3.181800,101.443121 (google map)
- ESTIMATE COMPLETION DATE: FOURTH QUARTER OF 2024/DEC 2024
- LAWYER: KOH&TEH LAW CHAMBER
- ► CURRENT BANK EF: RHB, MBB, CIMB

#### ACCESSIBILITY

5 min- UITM HOSPITAL 5 min- SK BUKIT CHERAKAH 9 min- PUNCAK ALAM 15 min- SETIA CITY MALL 15 min- KAPAR 20 min- PEKAN KLANG 20 min- NKVE

#### **PROMOTION PACKAGE**

- **BOOKING FEE: RM500**
- REBATE 10% ON SPA PRICE( CASH BACK YET TO FINAL)
- FREE SPA LEGAL FEE
- ► FREE MOT
- TRANSFER BANK DETAILS:

DESAJASA UTAMA SDN BHD

RHB: 2121 5200 092 221

\*\*BEFORE YOUR CLIENT MAKE A BOOKING PLEASE DOUBLE CHECK THE AVAILABLE UNIT FROM DEVELOPER.\*\* ERIC NG: 019-9345209/016-5265120 HANES: 011-12395121

#### UNIT LAYOUT (INTERMEDIATE)





#### UNIT LAYOUT ENDLOT



#### UNIT LAYOUT CORNER



### UNIT LAYOUT CORNER (PT40269)



BEETS

#### LOT 16649 SITE PLAN



## THANK YOU !! HAPPY SELLING!