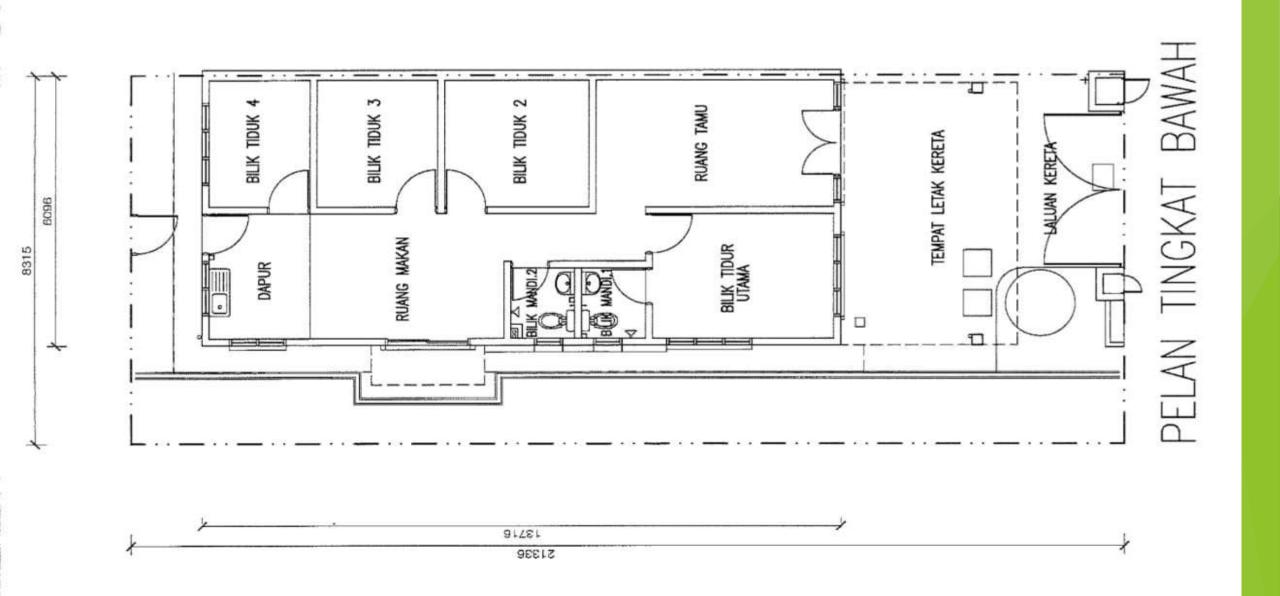

LOCATION: SHAH ALAM U15, JALAN BUKIT CERAKAH
- GPS CODE: 3.181800,101.443121 (google map)
- ESTIMATE COMPLETION DATE: FOURTH QUARTER OF 2024/DEC 2024
- LAWYER: KOH&TEH LAW CHAMBER
- ► CURRENT BANK EF: RHB, MBB, CIMB

#### ACCESSIBILITY

5 min- UITM HOSPITAL 5 min- SK BUKIT CHERAKAH 9 min- PUNCAK ALAM 15 min- SETIA CITY MALL 15 min- KAPAR 20 min- PEKAN KLANG 20 min- NKVE

#### **PROMOTION PACKAGE**

- **BOOKING FEE: RM500**
- REBATE 10% ON SPA PRICE( CASH BACK YET TO FINAL)
- FREE SPA LEGAL FEE
- ► FREE MOT
- TRANSFER BANK DETAILS:

DESAJASA UTAMA SDN BHD

RHB: 2121 5200 092 221

\*\*BEFORE YOUR CLIENT MAKE A BOOKING PLEASE DOUBLE CHECK THE AVAILABLE UNIT FROM DEVELOPER.\*\* ERIC NG: 019-9345209/016-5265120 HANES: 011-12395121

#### UNIT LAYOUT (INTERMEDIATE)





#### UNIT LAYOUT ENDLOT



#### UNIT LAYOUT CORNER



### UNIT LAYOUT CORNER (PT40269)



BEETS

#### LOT 16649 SITE PLAN



## THANK YOU !! HAPPY SELLING!