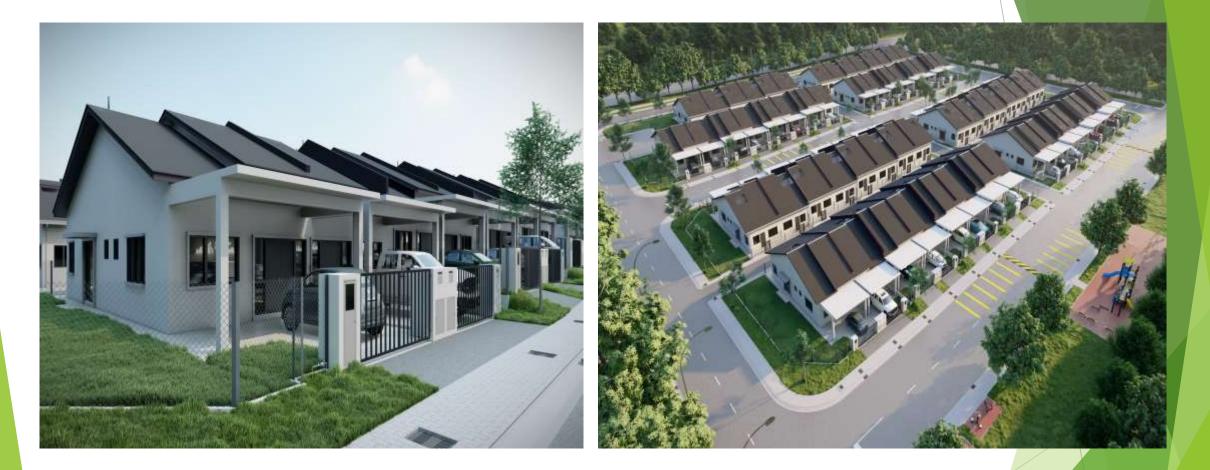

# SINGLE STOREY TERRACE HOUSE

# **PROJECT DETAILS**

- OPEN TITLE
- LAND TENURE: LEASEHOLD (until 2101)
- ► LAND TITLE: **RESIDENTIAL**
- PROPERTY TYPE: SINGLE STOREY TERRACE HOUSE
- ► TOTAL UNITS: 30 UNITS. 30 UNITS SINGLE STOREY TERRACE HOUSE
- LAND AREA: INTERMEDIATE: 20X70
  - ► ENDLOT : 27X70
  - ► CORNER : 40X70, 47X70
- BUILD-UP AREA: ALL 20X45
- NO.ROOM: 4 BEDROOMS & 2 BATHROOMS
- SPA PRICE:
- SS.TERRACE INTERMEDIATE: RM450,000
- SS.TERRACE ENDLOT: RM470,000
  - SS.TERRACE CORNER: RM580,000(47X70) /RM550,000(40X70)