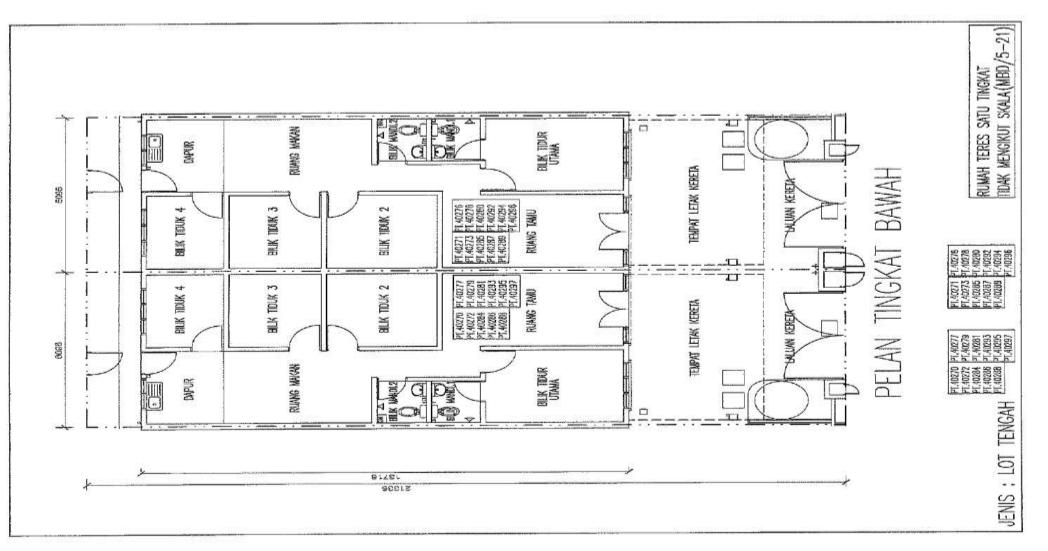

(47X70)/ RM479,000(40X70)
- LOCATION: SHAH ALAM U15, JALAN BUKIT CERAKAH
- GPS CODE: 3.181800,101.443121 (google map)
- ESTIMATE COMPLETION DATE: FOURTH QUARTER OF 2024/DEC 2024
- LAWYER: KOH&TEH LAW CHAMBER
- ► CURRENT BANK EF: RHB, MBB, CIMB

#### ACCESSIBILITY

5 min- UITM HOSPITAL 5 min- SK BUKIT CHERAKAH 9 min- PUNCAK ALAM 15 min- SETIA CITY MALL 15 min- KAPAR 20 min- PEKAN KLANG 20 min- NKVE

#### **PROMOTION PACKAGE**

- **BOOKING FEE: RM500**
- REBATE 10% ON SPA PRICE( CASH BACK YET TO FINAL)
- FREE SPA LEGAL FEE
- ► FREE MOT
- TRANSFER BANK DETAILS:

DESAJASA UTAMA SDN BHD

RHB: 2121 5200 092 221

\*\*BEFORE YOUR CLIENT MAKE A BOOKING PLEASE DOUBLE CHECK THE AVAILABLE UNIT FROM DEVELOPER.\*\* ERIC NG: 019-9345209/016-5265120 HANES: 011-12395121

#### UNIT LAYOUT (INTERMEDIATE)





#### UNIT LAYOUT ENDLOT



#### UNIT LAYOUT CORNER



### UNIT LAYOUT CORNER (PT40269)



BEETS

#### LOT 16649 SITE PLAN



## THANK YOU !! HAPPY SELLING!