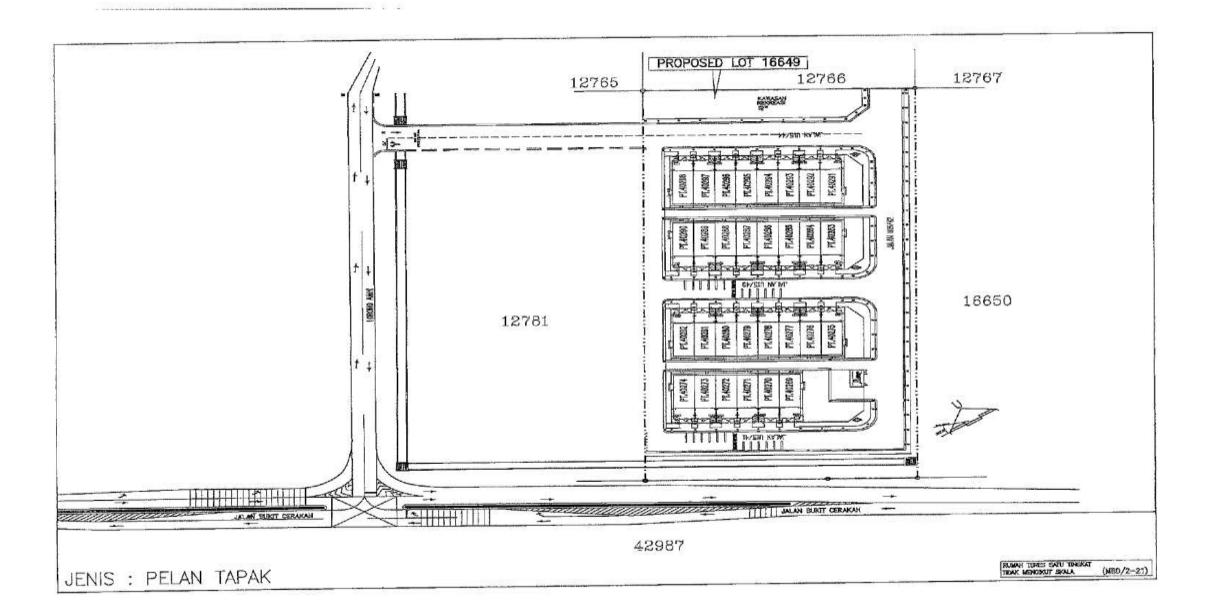

ATE COMPLETION DATE: FOURTH QUARTER OF 2024/DEC 2024
- LAWYER: KOH&TEH LAW CHAMBER
- ► CURRENT BANK EF: RHB, MBB, CIMB

#### ACCESSIBILITY

5 min- UITM HOSPITAL 5 min- SK BUKIT CHERAKAH 9 min- PUNCAK ALAM 15 min- SETIA CITY MALL 15 min- KAPAR 20 min- PEKAN KLANG 20 min- NKVE

#### **PROMOTION PACKAGE**

- **BOOKING FEE: RM500**
- REBATE 10% ON SPA PRICE( CASH BACK YET TO FINAL)
- FREE SPA LEGAL FEE
- ► FREE MOT
- TRANSFER BANK DETAILS:

DESAJASA UTAMA SDN BHD

RHB: 2121 5200 092 221

\*\*BEFORE YOUR CLIENT MAKE A BOOKING PLEASE DOUBLE CHECK THE AVAILABLE UNIT FROM DEVELOPER.\*\* ERIC NG: 019-9345209/016-5265120 HANES: 011-12395121

#### UNIT LAYOUT (INTERMEDIATE)





#### UNIT LAYOUT ENDLOT



#### UNIT LAYOUT CORNER



### UNIT LAYOUT CORNER (PT40269)



BEETS

#### LOT 16649 SITE PLAN



## THANK YOU !! HAPPY SELLING!